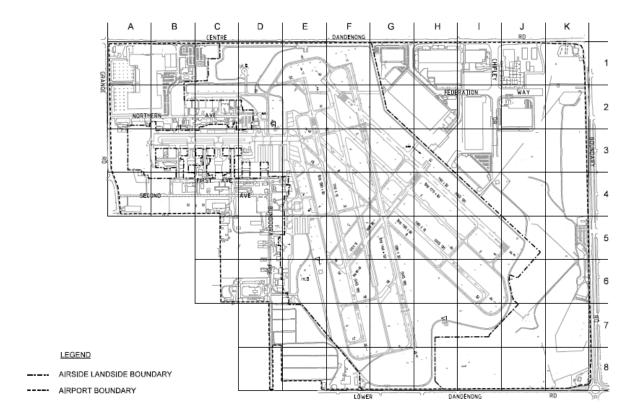

## **ACCIDENT, INCIDENT, HAZARD REPORT**

FIGURE 1 - Reference Map

Please use above map to indicate the location of accident, incident, hazard, security breaches etc. Individual incidents should be identified with an 'X' whilst multiples can be identified as 'X1', 'X2', 'X3', etc. Direction of travel for animals, offenders and/or vehicles should be shown with a highlighter with arrow heads identifying direction of travel.